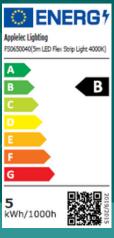

### **Product information & code selector:**

| Product code | Voltage | LEDs /m | Wattage | Colour | LED efficiency* | Cut point | Lumen /m |
|--------------|---------|---------|---------|--------|-----------------|-----------|----------|
| 8mm Ribbon   | 24V DC  | 128pcs  | 4W/m    | 3000K  | 190lm/W         | 62.5mm    | 760 lm/m |
| 8mm Ribbon   | 24V DC  | 128pcs  | 4W/m    | 4000K  | 190lm/W         | 62.5mm    | 760 lm/m |
| 8mm Ribbon   | 24V DC  | 128pcs  | 4W/m    | 5000K  | 190lm/W         | 62.5mm    | 760 lm/m |
| 8mm Ribbon   | 24V DC  | 128pcs  | 4W/m    | 6500K  | 190lm/W         | 62.5mm    | 760 lm/m |

(\*) according to COMMISSION DELEGATED REGULATION (EU) 2019/2015 of 11th March 2019