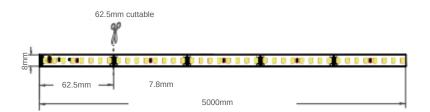

### **PCB Layout:**

### **Product information & code selector:**

| Product code | Voltage | LEDs /m | Wattage | Colour | LED efficiency* | Cut point | Lumen /m |
|--------------|---------|---------|---------|--------|-----------------|-----------|----------|
| 8mm Ribbon   | 24V DC  | 128pcs  | 4W/m    | 3000K  | 190lm/W         | 62.5mm    | 760 lm/m |
| 8mm Ribbon   | 24V DC  | 128pcs  | 4W/m    | 4000K  | 190lm/W         | 62.5mm    | 760 lm/m |
| 8mm Ribbon   | 24V DC  | 128pcs  | 4W/m    | 5000K  | 190lm/W         | 62.5mm    | 760 lm/m |
| 8mm Ribbon   | 24V DC  | 128pcs  | 4W/m    | 6500K  | 190lm/W         | 62.5mm    | 760 lm/m |