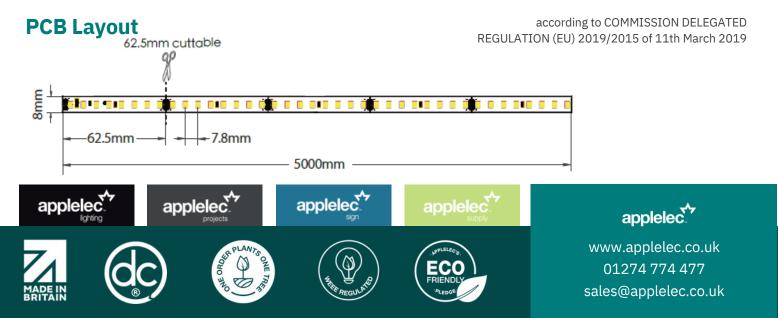

efrigeration | Canopy Lighting | Office | Wall Washers | Hotels | Retail | Cabinet

#### Product information & code selector:

| Product code | Voltage | LEDs p/meter | Wattage | Color Lu | imen p/meter | LED efficie | ency C | ut point |
|--------------|---------|--------------|---------|----------|--------------|-------------|--------|----------|
| 8mm Ribbon   | 24V DC  | 128pcs       | 2 W/m   | 3000K    | 455 lm/m     | 227         | lm/w   | 62.5mm   |
| 8mm Ribbon   | 24V DC  | 128pcs       | 2 W/m   | 4000K    | 455 lm/m     | 227         | lm/w   | 62.5mm   |
| 8mm Ribbon   | 24V DC  | 128pcs       | 2 W/m   | 5000K    | 455 lm/m     | 227         | lm/w   | 62.5mm   |
| 8mm Ribbon   | 24V DC  | 128pcs       | 2 W/m   | 6500K    | 455 lm/m     | 227         | lm/w   | 62.5mm   |